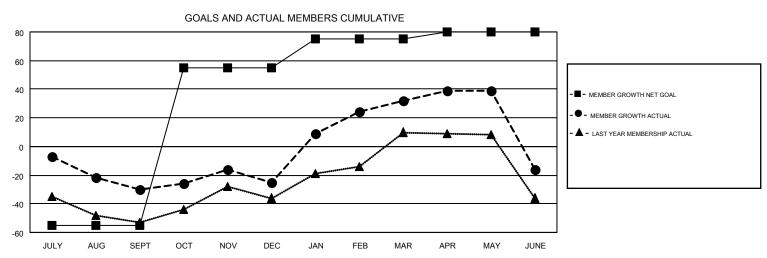

## GMT MONTHLY MEMBERSHIP PROGRESS REPORT

Results as of: 6/30/2019

Multiple District 44

**LOCATION: NEW HAMPSHIRE** 

GMT: MAHESH CHITNIS

GMT CA 1

| Clubs         |               |           |               | Members               |                           |                         |                                                    |  |
|---------------|---------------|-----------|---------------|-----------------------|---------------------------|-------------------------|----------------------------------------------------|--|
|               | RESULTS FOR   | 2018-2019 |               | RESULTS FOR 2018-2019 |                           |                         |                                                    |  |
| QUARTER       | NEW CLUB GOAL | NEW CLUBS | DROPPED CLUBS | QUARTER               | MEMBER GROWTH NET<br>GOAL | MEMBER GROWTH<br>ACTUAL | DROPPED<br>MEMBERS ACTUAL<br>(including transfers) |  |
| JULY/AUG/SEPT | 0             | 0         | 2             | JULY/AUG/SEPT         | -55                       | 24                      | 48                                                 |  |
| OCT/NOV/DEC   | 2             | 0         | 0             | OCT/NOV/DEC           | 110                       | 49                      | 41                                                 |  |
| JAN/FEB/MAR   | 0             | 1         | 0             | JAN/FEB/MAR           | 20                        | 91                      | 29                                                 |  |
| APR/MAY/JUNE  | 1             | 0         | 1             | APR/MAY/JUNE          | 5                         | 60                      | 103                                                |  |