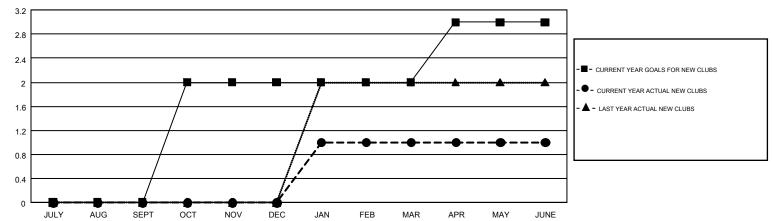

## GMT MONTHLY MEMBERSHIP PROGRESS REPORT

Results as of: 6/30/2019

Multiple District 44

**LOCATION: NEW HAMPSHIRE** 

GMT: MAHESH CHITNIS

GMT CA 1

| Clubs         |               |           |               | Members               |                           |                         |                                                    |  |
|---------------|---------------|-----------|---------------|-----------------------|---------------------------|-------------------------|----------------------------------------------------|--|
|               | RESULTS FOR   | 2018-2019 |               | RESULTS FOR 2018-2019 |                           |                         |                                                    |  |
| QUARTER       | NEW CLUB GOAL | NEW CLUBS | DROPPED CLUBS | QUARTER               | MEMBER GROWTH NET<br>GOAL | MEMBER GROWTH<br>ACTUAL | DROPPED<br>MEMBERS ACTUAL<br>(including transfers) |  |
| JULY/AUG/SEPT | 0             | 0         | 2             | JULY/AUG/SEPT         | -55                       | 24                      | 48                                                 |  |
| OCT/NOV/DEC   | 2             | 0         | 0             | OCT/NOV/DEC           | 110                       | 49                      | 41                                                 |  |
| JAN/FEB/MAR   | 0             | 1         | 0             | JAN/FEB/MAR           | 20                        | 91                      | 29                                                 |  |
| APR/MAY/JUNE  | 1             | 0         | 1             | APR/MAY/JUNE          | 5                         | 60                      | 103                                                |  |